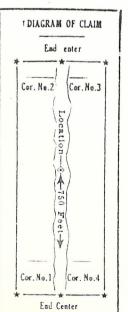

#### H.W.B. Dixie Bell Lode #1

RECEIVED B.L.M. AZ STATE OFFICE

South of Fort Pierce Wash and Utah State Line in the 23 93 Southeast Corner of Section #3, Township 41 North, Range 23 93 11 West, G&S.R. Meridian in the Mining District of Mohave County, State of Arizona, the location being described and marked on the ground as follows, to wit:

feet from Center of this location Beginning 750 (discovery) monument, at the north end center monument, and running thence East 300 feet to North East corner of Monument No. 1; thence South 1500 feet to South East Corner of Monument No. 2; thence West 300 feet to South end center monument; thence West 300 feet to South West corner of monument No. 3; thence North 1500 feet to North West corner of monument No. 4; thence East 300 feet to the place of beginning including all Dips, Spurs, Angles and variations about 1/2 miles South of Utah, Arizona state line and Fort Pierce Wash in Section #3, Township 41 North, Range 11 G&S.R.; consists of gypsum in its various forms and other minerals of hydrothermal origin forming a "plug" or intrusive dome into the Marikapi formation of Triassic age below Virgin Limestone.