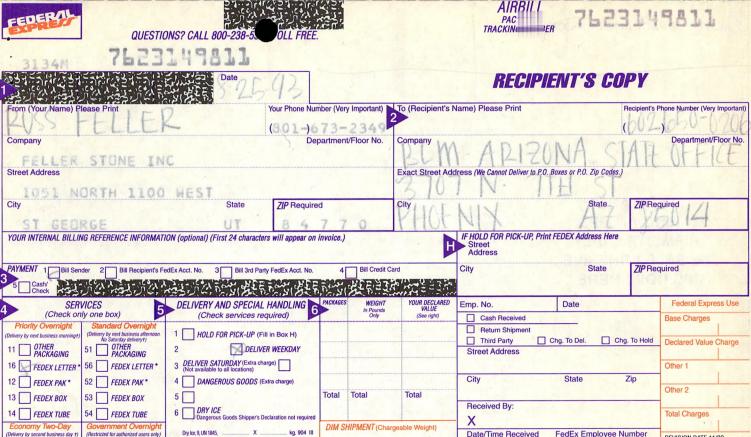

# These documents have been scanned! Do not place un-scanned documents beneath this notice! Do not remove this notice from this file!

GPO Jacket No. 560-102 Print Order 61540 Rise Business Services, LLC Job=AZ15 8/14/2019

Box Number= AZ15220

Claim Begin-End: AMC129473-AMC129476

1 Initial Receipt

FORM 1370-41 (March 1978)