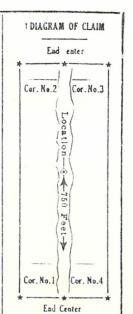

feet from Center of this location Beginning 750 (discovery) monument, at the north end center monument, and running thence East 300 feet to North East corner of Monument No. 1; thence South 1500 feet to South East Corner of Monument No. 2; thence West 300 feet to South end center monument; thence West 300 feet to South West corner of monument No. 3; thence North 1500 feet to North West corner of monument No. 4; thence East 300 feet to the place of beginning including all Dips, Spurs, Angles and variations about 1/2 miles South of Utah, Arizona state line and Fort Pierce Wash in Section #3, Township 41 North, Range 11 G&S.R.; consists of gypsum in its various forms and other minerals of hydrothermal origin forming a "plug" or intrusive dome into the Marikapi formation of Triassic age below Virgin Limestone.

Beginning 750 feet from Center of this location (discovery) monument, at the North end center monument, and running thence East 300 feet to North East corner of Monument No. 1; thence South 1500 feet to South East Corner of Monument No. 2; thence West 300 feet to South end center monument; thence West 300 feet to South West corner of monument No. 3; thence North 1500 feet to North West corner of monument No. 4; thence East 300 feet to the place of beginning including all Dips, Spurs, Angles and variations about 1/2 miles South of Utah, Arizona state line and Fort Pierce Wash in Section #3, Township 41 North, Range 11 G&S.R. Meridian; Consists of gypsum in its various forms and other minerals of hydrothermal origin forming a "plug" or intrusive dome into the Marikapi formation of Triassic age below Virgin Limestone.

location 23 '93 Beginning 750 feet from Center of this (discovery) monument, at the North end center monument, and running thence East 300 feet to North East corner of A.M. Monument No. 1; thence South 1500 feet to South Easty ARIZONA Corner of Monument No. 2; thence West 300 feet to South end center monument; thence West 300 feet to South West corner of monument No. 3; thence North 1500 feet to North West corner of monument No. 4; thence East 300 feet to the place of beginning including all Dips, Spurs, Angles and variations about 1/2 miles South of Utah, Arizona state line and Fort Pierce Wash in Section #3, Township 41 North, Range 11 G&S.R. Meridian; Consists of gypsum in its various forms and other minerals of hydrothermal origin forming a "plug" or intrusive dome into the Marikapi formation of Triassic age below Virgin Limestone.