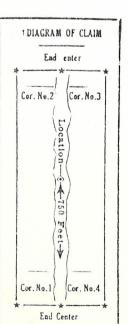

#### H.W.B. Dixie Bell Lode #2

South of Fort Pierce Wash and Utah State Line in the South Corner of Section #3, Township 41 North, Range 11 West, G&S.R. Meridian in the Mining District of Mohave County, State of Arizona, the location being described and marked on the ground as follows, to wit:

Beginning 750 feet from Center of this location (discovery) monument, at the North end center monument, and running thence East 300 feet to North East corner of Monument No. 1; thence South 1500 feet to South East Corner of Monument No. 2; thence West 300 feet to South end center monument; thence West 300 feet to South West corner of monument No. 3; thence North 1500 feet to North West corner of monument No. 4; thence East 300 feet to the place of beginning including all Dips, Spurs, Angles and variations about 1/2 miles South of Utah, Arizona state line and Fort Pierce Wash in Section #3, Township 41 North, Range 11 G&S.R. Meridian; Consists of gypsum in its various forms and other minerals of hydrothermal origin forming a "plug" or intrusive dome into the Marikapi formation of Triassic age below Virgin Limestone.