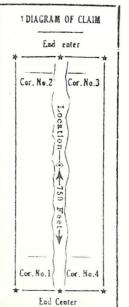

feet from Center of this location Beginning 750 (discovery) monument, at the north end center monument, and running thence East 300 feet to North East corner of Monument No. 1; thence South 1500 feet to South East Corner of Monument No. 2; thence West 300 feet to South end center monument; thence West 300 feet to South West corner of monument No. 3; thence North 1500 feet to North West corner of monument No. 4; thence East 300 feet to the place of beginning including all Dips, Spurs, Angles and variations about 1/2 miles South of Utah, Arizona state line and Fort Pierce Wash in Section #3, Township 41 North, Range 11 G&S.R.; consists of gypsum in its various forms and other minerals of hydrothermal origin forming a "plug" or intrusive dome into the Marikapi formation of Triassic age below Virgin Limestone.

Beginning 750 feet from Center of this location (discovery) monument, at the North end center monument, and running thence East 300 feet to North East corner of Monument No. 1; thence South 1500 feet to South East Corner of Monument No. 2; thence West 300 feet to South end center monument; thence West 300 feet to South West corner of monument No. 3; thence North 1500 feet to North West corner of monument No. 4; thence East 300 feet to the place of beginning including all Dips, Spurs, Angles and variations about 1/2 miles South of Utah, Arizona state line and Fort Pierce Wash in Section #3, Township 41 North, Range 11 G&S.R. Meridian; Consists of gypsum in its various forms and other minerals of hydrothermal origin forming a "plug" or intrusive dome into the Marikapi formation of Triassic age below Virgin Limestone.

location 23 '93 Beginning 750 feet from Center of this (discovery) monument, at the North end center monument, and running thence East 300 feet to North East corner of A.M. Monument No. 1; thence South 1500 feet to South Easty ARIZONA Corner of Monument No. 2; thence West 300 feet to South end center monument; thence West 300 feet to South West corner of monument No. 3; thence North 1500 feet to North West corner of monument No. 4; thence East 300 feet to the place of beginning including all Dips, Spurs, Angles and variations about 1/2 miles South of Utah, Arizona state line and Fort Pierce Wash in Section #3, Township 41 North, Range 11 G&S.R. Meridian; Consists of gypsum in its various forms and other minerals of hydrothermal origin forming a "plug" or intrusive dome into the Marikapi formation of Triassic age below Virgin Limestone.